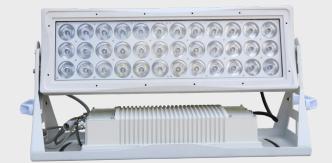

TITAN 136-C is a 36x15 watt cool white high-power LED floodlight with high light efficiency, high illumination, high performance and stability. It provides diverse lighting solutions for a variety of large outdoor projects, an ideal lighting fixture for towers, bridges, large venues, integrated commercial building and other large occasions.