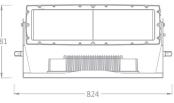

| SOURCE      | Light source: 36x15 watt cool white<br>LED life expectancy: 50,000 Hrs    |                    | D     | Dime   | er   |
|-------------|---------------------------------------------------------------------------|--------------------|-------|--------|------|
|             | Peak Intensity: 118800 cd (14°)                                           |                    |       | ,      |      |
| OPTICAL     | Optics: 14°, 25°                                                          | 381                |       |        | •    |
| SYSTEM      | Light output: 2,500 Lux @10m @ 14°                                        |                    |       | Factor |      |
| CONTROL &   | Control Protocols: DMX                                                    |                    |       |        | - 8  |
| PROGRAMMING | DMX control channels: 0-100% dimming                                      |                    |       |        | -    |
|             | Controllable sections: 4                                                  |                    |       |        |      |
|             | Color mixing: RGBA                                                        |                    |       |        |      |
| ELECTRICAL  | Input Voltage: AC100-240V, 50/60Hz                                        |                    |       | þ      |      |
|             | Max Power: 450 W                                                          |                    |       | 10     |      |
|             | Power Factor: > 0.9                                                       |                    |       |        | - 2! |
| CONNECTIONS | Main connection: 3m cable(input only)                                     |                    | Lum   | ino    | us   |
|             | Data connection: 3m cable (input + output)                                | 3,000 Lu           | х     |        |      |
| PHYSICAL    |                                                                           | (m)<br>4           |       |        |      |
|             |                                                                           |                    |       |        |      |
|             | Dimensions: 824x252x381mm                                                 | 2                  |       |        |      |
|             | Net Weight: 31.3 kg                                                       | 0                  | - (   | )      | 0    |
|             | Color: Off White (Gray, Black Optional)                                   | 2————              |       |        |      |
|             | Housing: Die-cast aluminum                                                | 4                  |       |        |      |
|             | IP Rating: 66                                                             | Distance ()<br>(m) | 10 20 | 0      | 30   |
|             | Operation temperature: - 40°C~45°C (operating) /<br>- 20°C~45°C (startup) |                    |       |        |      |

## ensions

ıs Diagram