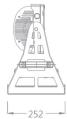

| SOURCE      | Light source: 36x15 watt cool white<br>LED life expectancy: 50,000 Hrs    |                    | D     | Dime   | er   |
|-------------|---------------------------------------------------------------------------|--------------------|-------|--------|------|
|             | Peak Intensity: 118800 cd (14°)                                           |                    |       | ,      |      |
| OPTICAL     | Optics: 14°, 25°                                                          | 381                |       |        | •    |
| SYSTEM      | Light output: 2,500 Lux @10m @ 14°                                        |                    |       | Factor |      |
| CONTROL &   | Control Protocols: DMX                                                    |                    |       |        | - 8  |
| PROGRAMMING | DMX control channels: 0-100% dimming                                      |                    |       |        | -    |
|             | Controllable sections: 4                                                  |                    |       |        |      |
|             | Color mixing: RGBA                                                        |                    |       |        |      |
| ELECTRICAL  | Input Voltage: AC100-240V, 50/60Hz                                        |                    |       | þ      |      |
|             | Max Power: 450 W                                                          |                    |       | 10     |      |
|             | Power Factor: > 0.9                                                       |                    |       |        | - 2! |
| CONNECTIONS | Main connection: 3m cable(input only)                                     |                    | Lum   | ino    | us   |
|             | Data connection: 3m cable (input + output)                                | 3,000 Lu           | х     |        |      |
| PHYSICAL    |                                                                           | (m)<br>4           |       |        |      |
|             |                                                                           |                    |       |        |      |
|             | Dimensions: 824x252x381mm                                                 | 2                  |       |        |      |
|             | Net Weight: 31.3 kg                                                       | 0                  | - (   | )      | 0    |
|             | Color: Off White (Gray, Black Optional)                                   | 2————              |       |        |      |
|             | Housing: Die-cast aluminum                                                | 4                  |       |        |      |
|             | IP Rating: 66                                                             | Distance ()<br>(m) | 10 20 | 0      | 30   |
|             | Operation temperature: - 40°C~45°C (operating) /<br>- 20°C~45°C (startup) |                    |       |        |      |

## ensions

ıs Diagram