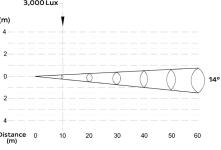

| SOURCE      | Light source: 36x15 watt cool white<br>LED life expectancy: 50,000 Hrs    |                    | D     | Dime   | er   |
|-------------|---------------------------------------------------------------------------|--------------------|-------|--------|------|
|             | Peak Intensity: 118800 cd (14°)                                           |                    |       | ,      |      |
| OPTICAL     | Optics: 14°, 25°                                                          | 381                |       |        | •    |
| SYSTEM      | Light output: 2,500 Lux @10m @ 14°                                        |                    |       | Factor |      |
| CONTROL &   | Control Protocols: DMX                                                    |                    |       |        | - 8  |
| PROGRAMMING | DMX control channels: 0-100% dimming                                      |                    |       |        | -    |
|             | Controllable sections: 4                                                  |                    |       |        |      |
|             | Color mixing: RGBA                                                        |                    |       |        |      |
| ELECTRICAL  | Input Voltage: AC100-240V, 50/60Hz                                        |                    |       | þ      |      |
|             | Max Power: 450 W                                                          |                    |       | 10     |      |
|             | Power Factor: > 0.9                                                       |                    |       |        | - 2! |
| CONNECTIONS | Main connection: 3m cable(input only)                                     |                    | Lum   | ino    | us   |
|             | Data connection: 3m cable (input + output)                                | 3,000 Lu           | х     |        |      |
| PHYSICAL    |                                                                           | (m)<br>4           |       |        |      |
|             |                                                                           |                    |       |        |      |
|             | Dimensions: 824x252x381mm                                                 | 2                  |       |        |      |
|             | Net Weight: 31.3 kg                                                       | 0                  | - (   | )      | 0    |
|             | Color: Off White (Gray, Black Optional)                                   | 2————              |       |        |      |
|             | Housing: Die-cast aluminum                                                | 4                  |       |        |      |
|             | IP Rating: 66                                                             | Distance ()<br>(m) | 10 20 | 0      | 30   |
|             | Operation temperature: - 40°C~45°C (operating) /<br>- 20°C~45°C (startup) |                    |       |        |      |